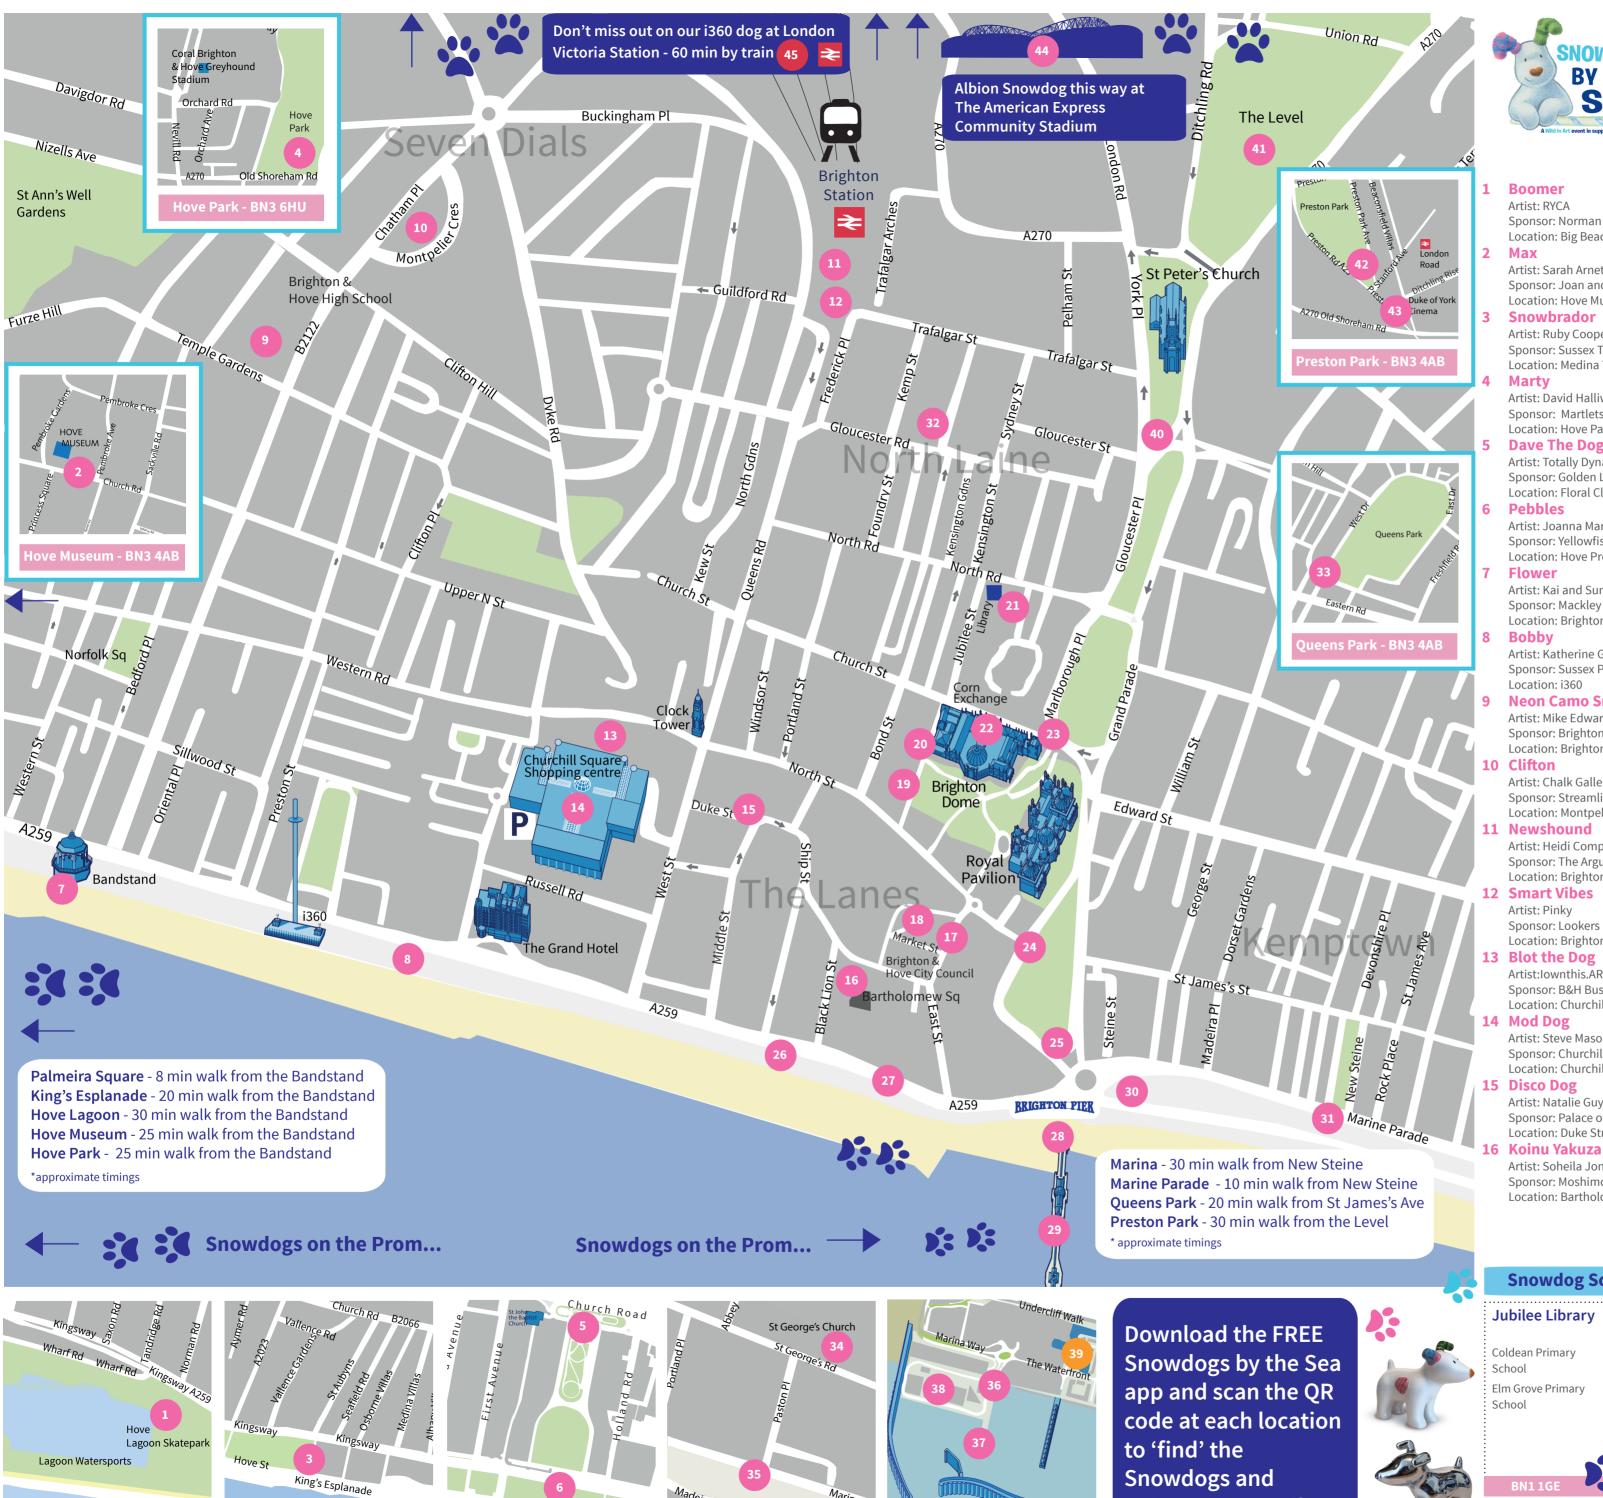

# Snowdogs by the Sea Trail Map

Sponsor: Norman Cook (Big Beach Café) Location: Big Beach Café

Artist: Sarah Arnett Sponsor: Joan and Jerry Cooper Location: Hove Museum

Snowbrador Artist: Ruby Cooper

Sponsor: Sussex Transport Location: Medina Terrace

Artist: David Halliwell Sponsor: Martlets Hospice Location: Hove Park

Dave The Dog Artist: Totally Dynamic Sponsor: Golden Lion Group

Location: Floral Clock **Pebbles** 

Artist: Joanna Martin Sponsor: Yellowfish Location: Hove Promenade

Artist: Kai and Sunny Sponsor: Mackley Construction Location: Brighton Bandstand

Artist: Katherine Griffin Sponsor: Sussex Police Location: i360

**Neon Camo Snowdog of Hope** Artist: Mike Edwards

Sponsor: Brighton & Hove High School Location: Brighton & Hove High School 25 Southdowns Dog

Artist: Chalk Gallery Artists Sponsor: Streamline Taxis Location: Montpelier Crescent

Artist: Heidi Compton Sponsor: The Argus Location: Brighton Railway Station

Artist: Pinky Sponsor: Lookers Location: Brighton Railway Station

Artist:Iownthis.ART/Jason McQuillen Sponsor: B&H Buses Location: Churchill Square (outside)

Artist: Steve Mason Sponsor: Churchill Square Location: Churchill Square (inside)

Artist: Natalie Guy Sponsor: Palace of Pooch Location: Duke Street

Artist: Soheila Jones Sponsor: Moshimo

17 Horatio -**The Bathing Beauty** Artist: Judith Berrill

Location: East Street 18 Crush Puppy Artist: Louise Dear Sponsor: Donatello

Sponsor: iCrossing

Location: Brighton Place 19 Lola

Artist: Deven Bhurke Sponsor: Theatre Royal Location: New Road

20 Splash Hound Artist: Lawrence Art Supplies Creative Team Sponsor: Lawerence Art Supplies Location: Unitarian Church

21 Snowman's Nightmare Artist: Pure Evil Sponsor: Art Republic Location: Brighton Jubilee Library

22 Roodle

Artist: Isy Langhorne Sponsor: Vervate Location: Brighton Dome Café Bar

23 Merry - Go - Hound Artist: Sean Sims Sponsor: Brighton & Hove Rotary Clubs 39 Giant Snowdog and Location: Royal Pavilion North Gate

24 Legal Beagle Artist: Kip Devore McCullough Sponsor: Griffith Smith Farrington Webb

Solicitors Location: Old Steine / Castle Square

Artist: Kellie Miller Sponsor: Burt Brill & Cardens Solicitors Location: Old Steine/ Marine Parade

26 Bella Artist: Chris Dawson, Sussex

Watercolour Society Sponsor: OneFamily Location: Fishing Museum 27 Process Pup

Artist: Josh Ford (The Osh) Sponsor: Captiv8 Location: Beach Carousel

28 GRRRace Artist: Mik Richardson Sponsor: Peter James/ Pan Macmillan Location: Brighton Pier Entrance

29 Palace Pup Artist: Maria and Patricia Shrigley Sponsor: Brighton Pier Location: Brighton Pier

30 Under the Sea Artist: Lynne Bannon Sponsor: Sea Life Centre Location: Sea Life Centre 31 Patch - The Unfinished Quilt

Artist: Judith Berrill Sponsor: Brighton & Hove Hotel Location: New Steine

### 32 Frank

Artist: Jane Anderson Sponsor: Bill's Location: Gloucester Road

33 Winter Lily

Artist: Sarah Jane Richards Sponsor: Wild in Art Location: Queens Park

34 Smiley

Artist: Sophy Henn Sponsor: Wild in Art Location: St George's Church

35 Seagulls of the South Artist: Kathleen Smith Sponsor: Eleanor Hunnisett

Location: Bristol Court West **36 Brighton Rock** 

Artist: Pinky Sponsor: Brighton Marina - Bella Italia

Location: Brighton Marina 37 Bone China

Artist: Gemma Compton Sponsor: Brighton Marina Location: Brighton Marina

38 Bow Wow Artist: Mike Edwards Sponsor: Brighton Marina

> Location: Brighton Marina **Snowman Sand Sculpture**

Artist: Anonymous Sponsor: Brighton Marina Location: Marina Square, Brighton Marina

40 Dudley Artist: Lousie Dear

> Sponsor: Dockerills Location: St Peter's Church

41 Gizmo

Artist: Anonymous Sponsor: Wild in Art Location: The Level

42 Sparky

Artist: David Sith Sponsor: Wild in Art Location: Preston Park

43 The Snowdog Artist: Anonymous

Sponsor: Penguin Location: Duke Of York's Picture House

Artist: Deven Bhurke Sponsor: American Express® and Brighton & Hove Albion Football Club Location: The Amex Stadium

**45 Brighton Belle** Artist: Jenny Leonard

Sponsor: i360 Location: London Victoria Station